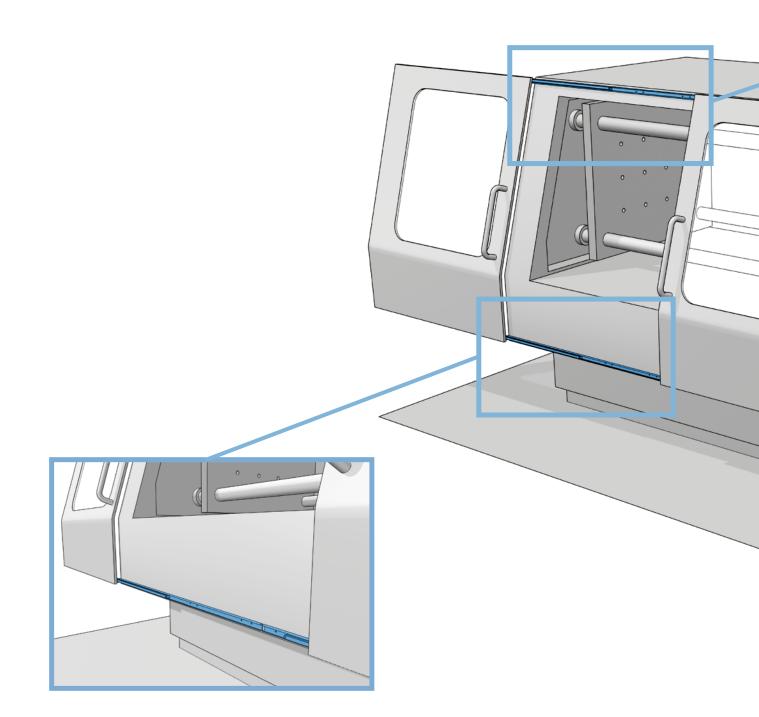

| Application | Battery move-out / Door rail guide          |
|-------------|---------------------------------------------|
| Industry    | Railway technology                          |
| Products    | Full Extension Z-Steel Basic Profile (NTVZ) |