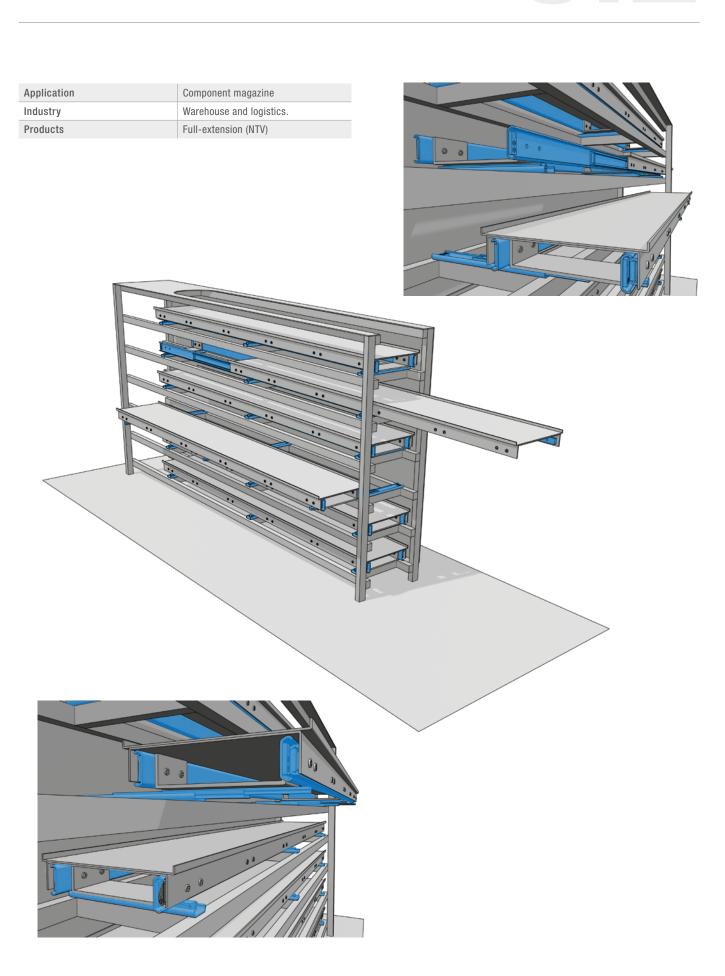

| Application | Protective equipment                          |
|-------------|-----------------------------------------------|
| Industry    | Rubber- and plastics machines<br>Machinetools |
| Products    | Full-extension (NTV)                          |