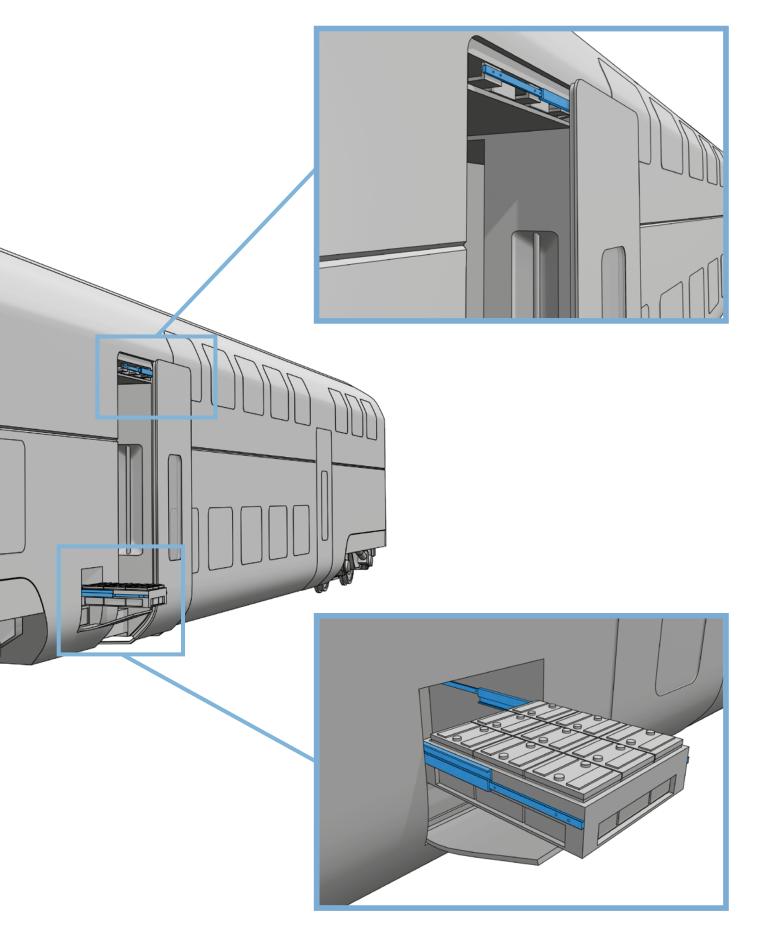

| Application | Battery move-out / Door rail guide          |
|-------------|---------------------------------------------|
| Industry    | Railway technology                          |
| Products    | Full Extension Z-Steel Basic Profile (NTVZ) |