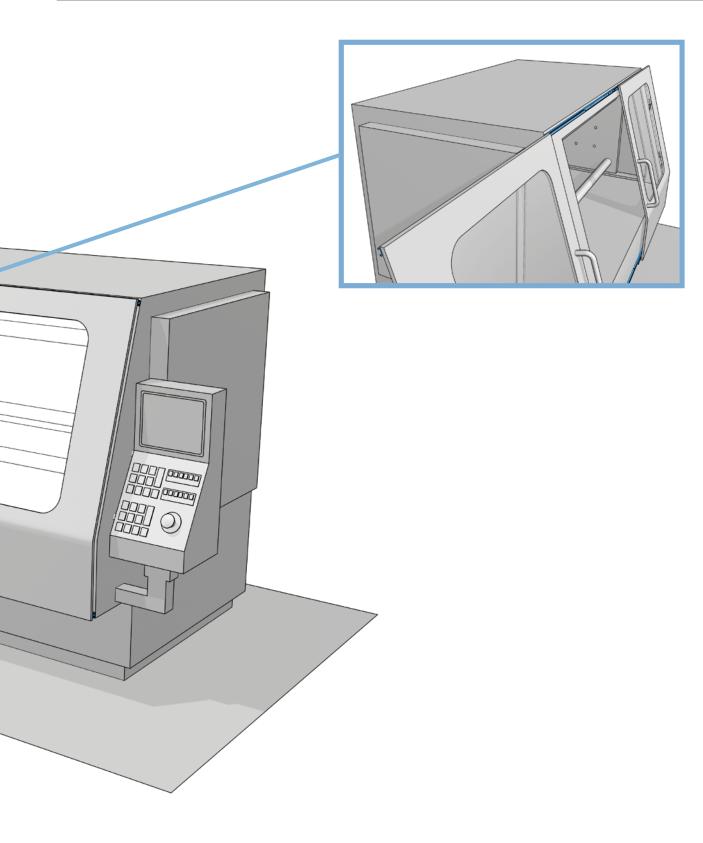

| Application | Battery move-out / Door rail guide          |
|-------------|---------------------------------------------|
| Industry    | Railway technology                          |
| Products    | Full Extension Z-Steel Basic Profile (NTVZ) |